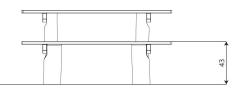

# **Product data**

| Length                         | 150 cm       |
|--------------------------------|--------------|
| Width                          | 170 cm       |
| Total height                   | 75 cm        |
| Weight of the heaviest part    | 23 kg        |
| Dimensions of the largest part | 100x18x18 cm |
| Availability of spare parts    | YES          |
| Installation time              | 3 h          |
|                                |              |