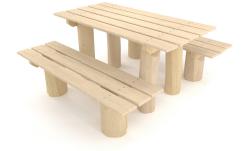

# Product technical sheet ROBINIA RB1393

# **Product data**

| Length                         | 150 cm       |
|--------------------------------|--------------|
| Width                          | 170 cm       |
| Total height                   | 75 cm        |
| Weight of the heaviest part    | 23 kg        |
| Dimensions of the largest part | 100x18x18 cm |
| Availability of spare parts    | YES          |
| Installation time              | 3 h          |
|                                |              |