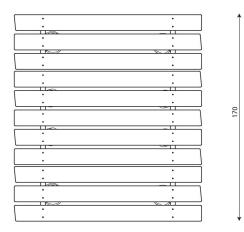

# **Product data**

| Length                         | 150 cm       |
|--------------------------------|--------------|
| Width                          | 170 cm       |
| Total height                   | 75 cm        |
| Weight of the heaviest part    | 23 kg        |
| Dimensions of the largest part | 100x18x18 cm |
| Availability of spare parts    | YES          |
| Installation time              | 3 h          |
|                                |              |