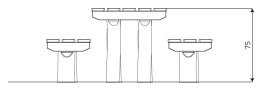

# **Product data**

| Length                         | 150 cm       |
|--------------------------------|--------------|
| Width                          | 170 cm       |
| Total height                   | 75 cm        |
| Weight of the heaviest part    | 23 kg        |
| Dimensions of the largest part | 100x18x18 cm |
| Availability of spare parts    | YES          |
| Installation time              | 3 h          |
|                                |              |