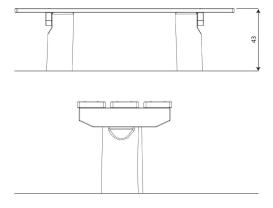

#### **Product data**

| Length                         | 150 cm       |
|--------------------------------|--------------|
| Width                          | 44 cm        |
| Total height                   | 43 cm        |
| Weight of the heaviest part    | 23 kg        |
| Dimensions of the largest part | 100x18x18 cm |
| Availability of spare parts    | YES          |
| Installation time              | 1 h          |