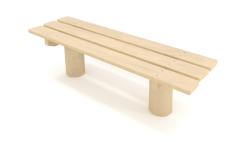

# **ROBINIA RB1392**

## **Material specification**

- ullet Construction made of Robinia very durable acacia wood with a diameter of  $\sim 18$  cm without sharp edges, resistant to weather conditions,
- Seats/backrests made of Robinia very durable acacia wood without sharp edges, resistant to weather conditions,
- Stainless steel screws,