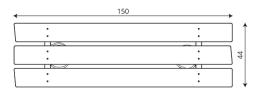

#### **Product data**

| Length                         | 150 cm       |
|--------------------------------|--------------|
| Width                          | 44 cm        |
| Total height                   | 43 cm        |
| Weight of the heaviest part    | 23 kg        |
| Dimensions of the largest part | 100x18x18 cm |
| Availability of spare parts    | YES          |
| Installation time              | 1 h          |