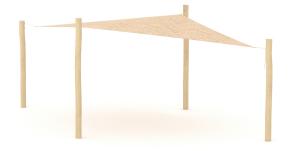

# Product technical sheet ROBINIA RB1389

## **Material specification**

- Construction made of Robinia very durable acacia wood with a diameter of ~ 18 cm without sharp edges, resistant to weather conditions,
- Weather-resistant mesh fabric made of HDPE, protecting against UV rays,
- Stainless steel screws,

## **Additional information**

- small architecture;
- no sharp edges or chinks that would pose a danger of jimming the head, fingers or any other body parts;
- anchoring on flat surface, 100 cm deep;
- render is for reference only, the actual appearance of the equipment and its color may vary;