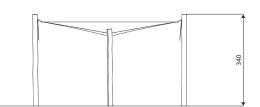

### **Product data**

| Length                         | 930 cm       |
|--------------------------------|--------------|
| Width                          | 575 cm       |
| Total height                   | 340 cm       |
| Weight of the heaviest part    | 79 kg        |
| Dimensions of the largest part | 340x18x18 cm |
| Availability of spare parts    | YES          |
| Installation time              | 2 h          |
|                                |              |