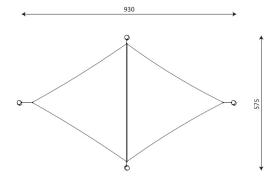

### **Product data**

| Length                         | 930 cm       |
|--------------------------------|--------------|
| Width                          | 575 cm       |
| Total height                   | 340 cm       |
| Weight of the heaviest part    | 79 kg        |
| Dimensions of the largest part | 340x18x18 cm |
| Availability of spare parts    | YES          |
| Installation time              | 2 h          |
|                                |              |