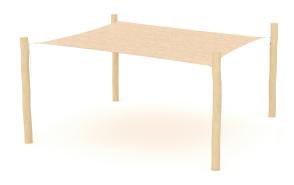

# **ROBINIA RB1388**

## **Material specification**

- Construction made of Robinia very durable acacia wood with a diameter of ~ 18 cm without sharp edges, resistant to weather conditions,
- Weather-resistant mesh fabric made of HDPE, protecting against UV rays,
- Stainless steel screws,

### **Additional information**

- small architecture;
- no sharp edges or chinks that would pose a danger of jimming the head, fingers or any other body parts;
- anchoring on flat surface, 100 cm deep;
- render is for reference only, the actual appearance of the equipment and its color may vary;