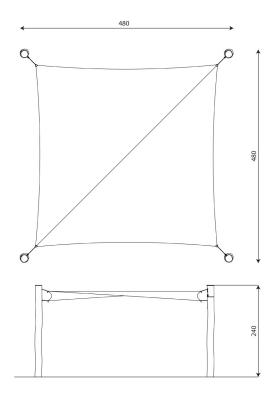

### **Product data**

| Length                         | 480 cm       |
|--------------------------------|--------------|
| Width                          | 480 cm       |
| Total height                   | 240 cm       |
| Weight of the heaviest part    | 79 kg        |
| Dimensions of the largest part | 340x18x18 cm |
| Availability of spare parts    | YES          |
| Installation time              | 2 h          |