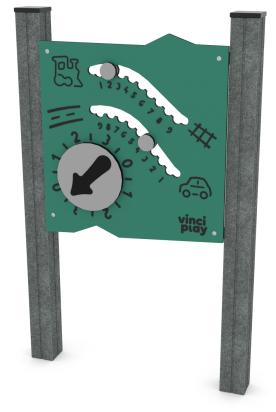

## **RECYCLED RC1565**

1 - 8 years 1 kids 10,0 m<sup>2</sup>

# Facilitating disability Image: Second second

#### **Material specification**

- The structure is made of a durable, moisture-resistant and low-temperature recycled composite,
- Educational panels made of recycled HDPE plates, resistant to weather conditions, green HDPE panels made of 100% recycled, e.g. ocean waste such as fishing nets and ropes,
- Screws covered with plastic caps and/or stainless steel screws,

#### Additional information

- equipment adapted for the disabled; intended for public playgrounds;
- equipment has a certificate issued by an accredited • entity or a declaration of conformity;
- no sharp edges or chinks that would pose a danger of • jamming the head, fingers or any other body parts;
- anchoring on flat surface, 80/70/60 cm deep; •
- render is for reference only, the actual appearance of • the equipment and its color may vary;