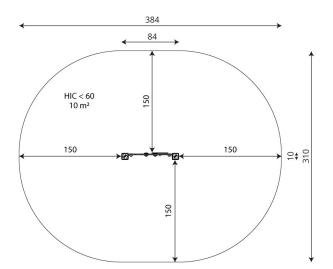

#### Amount of safe surface corresponding with free fall height:

| HIC <60 | 10,0 m <sup>2</sup> |
|---------|---------------------|
|         |                     |

Data is subject to change without prior notice.

#### **Product data**

| Length                                         | 84 cm       |  |
|------------------------------------------------|-------------|--|
| Width                                          | 10 cm       |  |
| Total height                                   | 130 cm      |  |
| Age group                                      | 1 - 8 years |  |
| Number of users                                | 1 kids      |  |
| Safety zone                                    | 10,0 m2     |  |
| Free fall height                               | <60 cm      |  |
| In accordance with norm EN                     | 1176-1:2017 |  |
| Weight of the heaviest part                    | 6 kg        |  |
| Dimensions of the largest part                 | 120x9x9 cm  |  |
| Availability of spare parts                    | YES         |  |
| Installation time                              | 1 h         |  |
| Data is subject to change without prior petice |             |  |