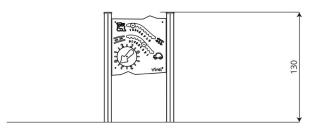

#### **Product data**

| Length                                         | 84 cm       |  |
|------------------------------------------------|-------------|--|
| Width                                          | 10 cm       |  |
| Total height                                   | 130 cm      |  |
| Age group                                      | 1 - 8 years |  |
| Number of users                                | 1 kids      |  |
| Safety zone                                    | 10,0 m2     |  |
| Free fall height                               | <60 cm      |  |
| In accordance with norm EN                     | 1176-1:2017 |  |
| Weight of the heaviest part                    | 6 kg        |  |
| Dimensions of the largest part                 | 120x9x9 cm  |  |
| Availability of spare parts                    | YES         |  |
| Installation time                              | 1 h         |  |
| Data is subject to change without prior petice |             |  |