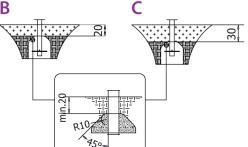

#### Surfaces according to EN 1176-1:2017

|                                                | Description (mm)                | Layer thickness<br>(cm) | Maximum fall<br>heights (cm) |
|------------------------------------------------|---------------------------------|-------------------------|------------------------------|
| Turf/ top layer of<br>soil (A,B,C)             | -                               | -                       | ≤100                         |
| hark (A ()                                     | Particle size from 20           | 30                      | ≤200                         |
|                                                | to 80                           | 40                      | ≤300                         |
| woodchips (A,C)<br>Particle size from<br>to 30 | Particle size from 5            | 30                      | ≤200                         |
|                                                | to 30                           | 40                      | ≤300                         |
| sand or gravel (A,C)                           | Particle size from<br>0,25 to 8 | 30                      | ≤200                         |
|                                                |                                 | 40                      | ≤300                         |
| synthetic attested<br>(A,B,C)                  | Tested according to EN 1177     |                         | 60                           |