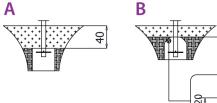

#### Surfaces according to EN 1176-1:2017

|                                                | Description (mm)                | Layer thickness<br>(cm) | Maximum fall<br>heights (cm) |
|------------------------------------------------|---------------------------------|-------------------------|------------------------------|
| Turf/ top layer of<br>soil (A,B,C)             | -                               | -                       | ≤100                         |
| hark (A ()                                     | Particle size from 20           | 30                      | ≤200                         |
|                                                | to 80                           | 40                      | ≤300                         |
| woodchips (A,C)<br>Particle size from<br>to 30 | Particle size from 5            | 30                      | ≤200                         |
|                                                | to 30                           | 40                      | ≤300                         |
| sand or gravel (A,C)                           | Particle size from<br>0,25 to 8 | 30                      | ≤200                         |
|                                                |                                 | 40                      | ≤300                         |
| synthetic attested<br>(A,B,C)                  | Tested according to EN 1177     |                         | 60                           |