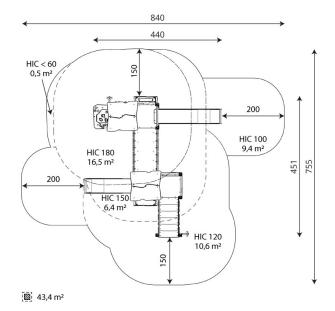

#### **Product data**

| Length                         | 440 cm              |  |
|--------------------------------|---------------------|--|
| Width                          | 451 cm              |  |
| Total height                   | 367 cm              |  |
| Age group                      | 3 - 12 years        |  |
| Number of users                | 29 kids             |  |
| Safety zone                    | 43,4 m2             |  |
| Free fall height               | 180 cm              |  |
| The height of the platforms    | 35,120, 150, 180 cm |  |
| In accordance with norm EN     | 1176-1:2017         |  |
| Weight of the heaviest part    | 34 kg               |  |
| Dimensions of the largest part | 317x9x9 cm          |  |
| Availability of spare parts    | YES                 |  |
| Installation time              | 9 h                 |  |
|                                |                     |  |

#### Amount of safe surface corresponding with free fall height:

| HIC <60 | 0,5 m <sup>2</sup>  |
|---------|---------------------|
| HIC 100 | 9,4 m <sup>2</sup>  |
| HIC 120 | 10,6 m <sup>2</sup> |
| HIC 150 | 6,4 m <sup>2</sup>  |
| HIC 180 | 16,5 m <sup>2</sup> |