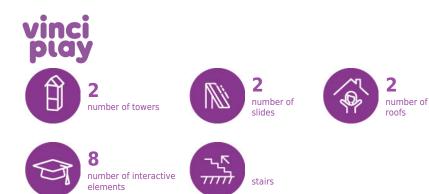

#### **Product data**

| Length                         | 440 cm              |  |
|--------------------------------|---------------------|--|
| Width                          | 451 cm              |  |
| Total height                   | 367 cm              |  |
| Age group                      | 3 - 12 years        |  |
| Number of users                | 29 kids             |  |
| Safety zone                    | 43,4 m2             |  |
| Free fall height               | 180 cm              |  |
| The height of the platforms    | 35,120, 150, 180 cm |  |
| In accordance with norm EN     | 1176-1:2017         |  |
| Weight of the heaviest part    | 34 kg               |  |
| Dimensions of the largest part | 317x9x9 cm          |  |
| Availability of spare parts    | YES                 |  |
| Installation time              | 9 h                 |  |
|                                |                     |  |