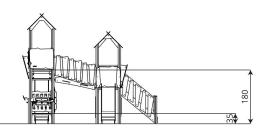

#### **Product data**

| Length                         | 440 cm              |  |
|--------------------------------|---------------------|--|
| Width                          | 451 cm              |  |
| Total height                   | 367 cm              |  |
| Age group                      | 3 - 12 years        |  |
| Number of users                | 29 kids             |  |
| Safety zone                    | 43,4 m2             |  |
| Free fall height               | 180 cm              |  |
| The height of the platforms    | 35,120, 150, 180 cm |  |
| In accordance with norm EN     | 1176-1:2017         |  |
| Weight of the heaviest part    | 34 kg               |  |
| Dimensions of the largest part | 317x9x9 cm          |  |
| Availability of spare parts    | YES                 |  |
| Installation time              | 9 h                 |  |
|                                |                     |  |