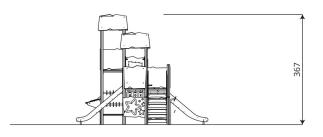

#### **Product data**

| Length                         | 440 cm              |  |
|--------------------------------|---------------------|--|
| Width                          | 451 cm              |  |
| Total height                   | 367 cm              |  |
| Age group                      | 3 - 12 years        |  |
| Number of users                | 29 kids             |  |
| Safety zone                    | 43,4 m2             |  |
| Free fall height               | 180 cm              |  |
| The height of the platforms    | 35,120, 150, 180 cm |  |
| In accordance with norm EN     | 1176-1:2017         |  |
| Weight of the heaviest part    | 34 kg               |  |
| Dimensions of the largest part | 317x9x9 cm          |  |
| Availability of spare parts    | YES                 |  |
| Installation time              | 9 h                 |  |
|                                |                     |  |