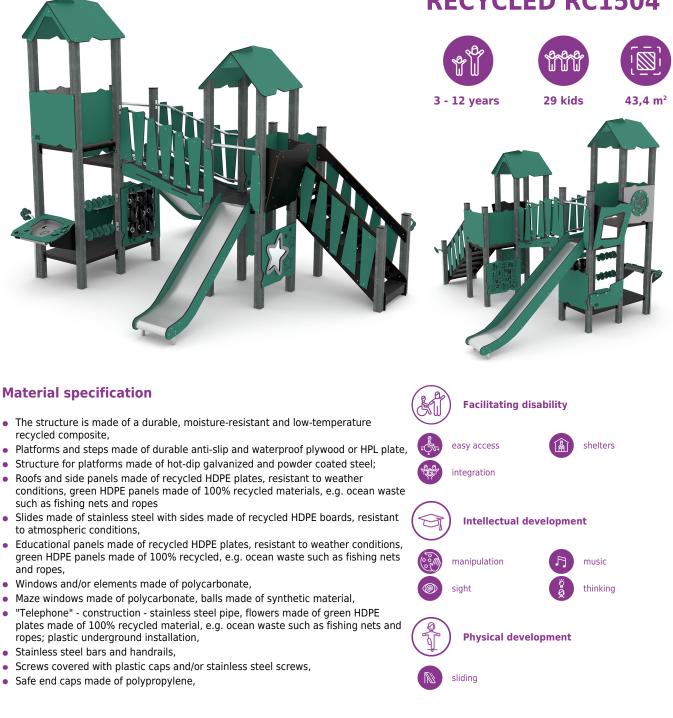

## **RECYCLED RC1504**

Vinci Group Sp. z o.o. Seminaryjna 9 Street 99-400 Łowicz

VAT: 534-250-14-46 PHONE: +48 42 203 24 99 ext. 26 M: +48 793 404 991

biuro@vinci-play.com info@vinci-play.com www.vinci-play.com

#### **Product data**

| Length                         | 440 cm              |  |
|--------------------------------|---------------------|--|
| Width                          | 451 cm              |  |
| Total height                   | 367 cm              |  |
| Age group                      | 3 - 12 years        |  |
| Number of users                | 29 kids             |  |
| Safety zone                    | 43,4 m2             |  |
| Free fall height               | 180 cm              |  |
| The height of the platforms    | 35,120, 150, 180 cm |  |
| In accordance with norm EN     | 1176-1:2017         |  |
| Weight of the heaviest part    | 34 kg               |  |
| Dimensions of the largest part | 317x9x9 cm          |  |
| Availability of spare parts    | YES                 |  |
| Installation time              | 9 h                 |  |
|                                |                     |  |

#### Additional information

- equipment adapted for the disabled; intended for • public playgrounds;
- equipment has a certificate issued by an accredited • entity or a declaration of conformity;
- no sharp edges or chinks that would pose a danger of • jamming the head, fingers or any other body parts;
- anchoring on flat surface, 80/70/60 cm deep; •
- slide should not be installed southwards; •
- render is for reference only, the actual appearance of the equipment and its color may vary;