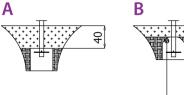

## Surfaces according to EN 1176-1:2017

|                                                      | Description (mm)            | Layer thickness<br>(cm) | Maximum fall<br>heights (cm) |
|------------------------------------------------------|-----------------------------|-------------------------|------------------------------|
| Turf/ top layer of soil (A,B,C)                      | -                           | -                       | ≤100                         |
| bark (A.C)                                           | Particle size from 20       | 30                      | ≤200                         |
| bark (A,C) to 80                                     | to 80                       | 40                      | ≤300                         |
| woodchips (A,C)<br>to 30                             | 30                          | ≤200                    |                              |
|                                                      | to 30                       | 40                      | ≤300                         |
| sand or gravel (A,C) Particle size from<br>0,25 to 8 | 30                          | ≤200                    |                              |
|                                                      | 0,25 to 8                   | 40                      | ≤300                         |
| synthetic attested<br>(A,B,C)                        | Tested according to EN 1177 |                         | 130                          |