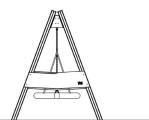

## **Product data**

| Length                         | 195 cm         |
|--------------------------------|----------------|
| Width                          | 615 cm         |
| Total height                   | 240 cm         |
| Age group                      | 1-3/3-14 years |
| Number of users                | 9 kids         |
| Safety zone                    | 40,3 m2        |
| Free fall height               | 130 cm         |
| In accordance with norm EN     | 1176-1:2017    |
| Weight of the heaviest part    | 15 kg          |
| Dimensions of the largest part | 300x9x9 cm     |
| Availability of spare parts    | YES            |
| Installation time              | 2 h            |
|                                |                |

### **Additional information**

- equipment adapted for the disabled; intended for • public playgrounds;
- equipment has a certificate issued by an accredited entity or a declaration of conformity;
- available types of seats in the swing: R1-flat, R2-basket, R3-flat belt, R5-flat with barrier;
- no sharp edges or chinks that would pose a danger of
- anchoring on flat surface, 80/70/60 cm deep;