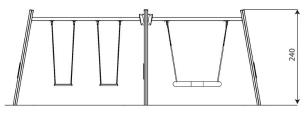

## **Product data**

| Length                         | 195 cm         |
|--------------------------------|----------------|
| Width                          | 615 cm         |
| Total height                   | 240 cm         |
| Age group                      | 1-3/3-14 years |
| Number of users                | 9 kids         |
| Safety zone                    | 40,3 m2        |
| Free fall height               | 130 cm         |
| In accordance with norm EN     | 1176-1:2017    |
| Weight of the heaviest part    | 15 kg          |
| Dimensions of the largest part | 300x9x9 cm     |
| Availability of spare parts    | YES            |
| Installation time              | 2 h            |
|                                |                |