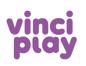

## **Product data**

| Length                         | 195 cm         |
|--------------------------------|----------------|
| Width                          | 615 cm         |
| Total height                   | 240 cm         |
| Age group                      | 1-3/3-14 years |
| Number of users                | 9 kids         |
| Safety zone                    | 40,3 m2        |
| Free fall height               | 130 cm         |
| In accordance with norm EN     | 1176-1:2017    |
| Weight of the heaviest part    | 15 kg          |
| Dimensions of the largest part | 300x9x9 cm     |
| Availability of spare parts    | YES            |
| Installation time              | 2 h            |
|                                |                |

### **Additional information**

- equipment adapted for the disabled; intended for • public playgrounds;
- equipment has a certificate issued by an accredited entity or a declaration of conformity;
- available types of seats in the swing: R1-flat, R2-basket, R3-flat belt, R5-flat with barrier;
- no sharp edges or chinks that would pose a danger of
- anchoring on flat surface, 80/70/60 cm deep;