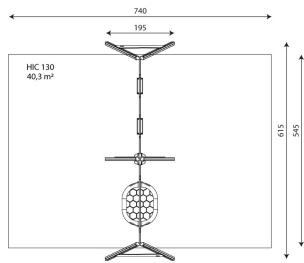

## **Product data**

| Length                         | 195 cm         |
|--------------------------------|----------------|
| Width                          | 615 cm         |
| Total height                   | 240 cm         |
| Age group                      | 1-3/3-14 years |
| Number of users                | 9 kids         |
| Safety zone                    | 40,3 m2        |
| Free fall height               | 130 cm         |
| In accordance with norm EN     | 1176-1:2017    |
| Weight of the heaviest part    | 15 kg          |
| Dimensions of the largest part | 300x9x9 cm     |
| Availability of spare parts    | YES            |
| Installation time              | 2 h            |
|                                |                |

#### Amount of safe surface corresponding with free fall height:

| HIC 130 | 40,3 m <sup>2</sup> |  |
|---------|---------------------|--|
|         |                     |  |

Data is subject to change without prior notice.