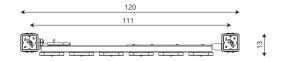

### **Product data**

| Length                      | 120 cm |
|-----------------------------|--------|
| Width                       | 13 cm  |
| Total height                | 76 cm  |
| Availability of spare parts | YES    |
| Installation time           | 1 h    |