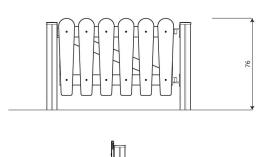

### **Product data**

| Length                      | 120 cm |
|-----------------------------|--------|
| Width                       | 13 cm  |
| Total height                | 76 cm  |
| Availability of spare parts | YES    |
| Installation time           | 1 h    |