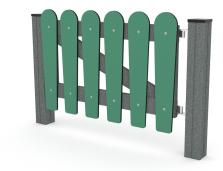

# Product technical sheet RECYCLED RC1484

## **Additional information**

- small architecture;
- no sharp edges or chinks that would pose a danger of jimming the head, fingers or any other body parts;
- render is for reference only, the actual appearance of the equipment and its color may vary;