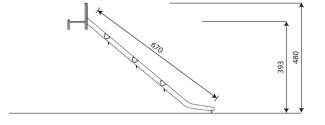

#### **Product data**

| 84 cm         |
|---------------|
| 480 cm        |
| 3 - 14 years  |
| 3 kids        |
| 31,1 m2       |
| <60 cm        |
| 35 cm         |
| 1176-1:2017   |
| 32 kg         |
| 247x121x52 cm |
| YES           |
| 3,0 h         |
|               |