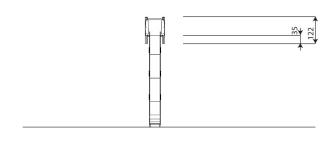

#### **Product data**

| 84 cm         |
|---------------|
| 480 cm        |
| 3 - 14 years  |
| 3 kids        |
| 31,1 m2       |
| <60 cm        |
| 35 cm         |
| 1176-1:2017   |
| 32 kg         |
| 247x121x52 cm |
| YES           |
| 3,0 h         |
|               |