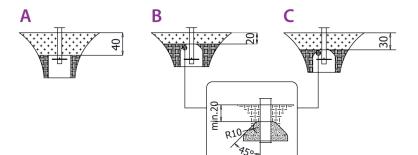

### Surfaces according to EN 1176-1:2017

|                                 | Description (mm)                | Layer thickness<br>(cm)       | Maximum fall<br>heights (cm) |
|---------------------------------|---------------------------------|-------------------------------|------------------------------|
| Turf/ top layer of soil (A,B,C) | -                               | -                             | ≤100                         |
| bark (A,C)                      | Particle size from 20<br>to 80  |                               | ≤200                         |
|                                 |                                 |                               | ≤300                         |
| woodching (A.C)                 | Particle size from 5<br>to 30   | 30                            | ≤200                         |
| woodchips (A,C)                 |                                 | 40 ≤300                       | ≤300                         |
| sand or gravel (A,C)            | Particle size from<br>0,25 to 8 | 30     ≤200       40     ≤300 | ≤200                         |
|                                 |                                 |                               | ≤300                         |
| synthetic attested<br>(A,B,C)   | Tested according to EN 1177     |                               | 100                          |