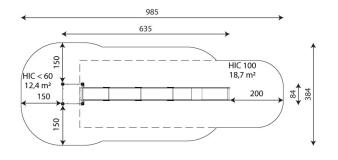

#### Amount of safe surface corresponding with free fall height:

| HIC <60 | 12,4 m <sup>2</sup> |  |
|---------|---------------------|--|
| HIC 100 | 18,7 m <sup>2</sup> |  |

Data is subject to change without prior notice.