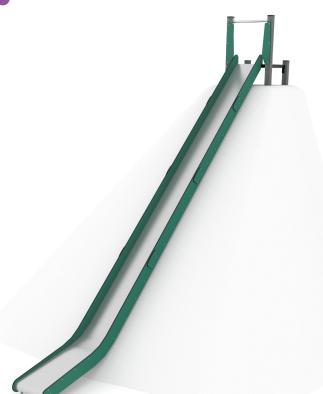

# **RECYCLED RC1447**

Material specification

- The structure is made of a durable, moisture-resistant and low-temperature recycled composite,
- Platforms made of durable anti-slip and waterproof plywood or HPL plate,
- The covers are made of recycled HDPE panel, resistant to weather conditions
- Slides made of stainless steel with sides made of recycled HDPE boards, resistant to atmospheric conditions,
- Stainless steel bars,
- Stainless steel screws and/or screws covered with plastic caps,

## **Product technical sheet RECYCLED RC1447**

#### **Product data**

| 84 cm         |
|---------------|
| 480 cm        |
| 3 - 14 years  |
| 3 kids        |
| 31,1 m2       |
| <60 cm        |
| 35 cm         |
| 1176-1:2017   |
| 32 kg         |
| 247x121x52 cm |
| YES           |
| 3,0 h         |
|               |