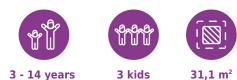

#### **Product data**

| 84 cm         |
|---------------|
| 480 cm        |
| 3 - 14 years  |
| 3 kids        |
| 31,1 m2       |
| <60 cm        |
| 35 cm         |
| 1176-1:2017   |
| 32 kg         |
| 247x121x52 cm |
| YES           |
| 3,0 h         |
|               |