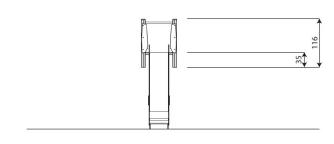

#### **Product data**

| Length                         | 321 cm       |  |
|--------------------------------|--------------|--|
| Width                          | 84 cm        |  |
| Total height                   | 261 cm       |  |
| Age group                      | 3 - 14 years |  |
| Number of users                | 3 kids       |  |
| Safety zone                    | 20,8 m2      |  |
| Free fall height               | <60 cm       |  |
| The height of the platforms    | 35 cm        |  |
| In accordance with norm EN     | 1176-1:2017  |  |
| Weight of the heaviest part    | 55 kg        |  |
| Dimensions of the largest part | 315x52x15 cm |  |
| Availability of spare parts    | YES          |  |
| Installation time              | 3,0 h        |  |
|                                |              |  |