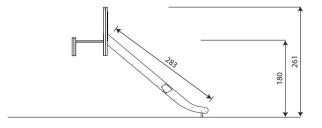

#### **Product data**

| Length                         | 321 cm       |  |
|--------------------------------|--------------|--|
| Width                          | 84 cm        |  |
| Total height                   | 261 cm       |  |
| Age group                      | 3 - 14 years |  |
| Number of users                | 3 kids       |  |
| Safety zone                    | 20,8 m2      |  |
| Free fall height               | <60 cm       |  |
| The height of the platforms    | 35 cm        |  |
| In accordance with norm EN     | 1176-1:2017  |  |
| Weight of the heaviest part    | 55 kg        |  |
| Dimensions of the largest part | 315x52x15 cm |  |
| Availability of spare parts    | YES          |  |
| Installation time              | 3,0 h        |  |
|                                |              |  |