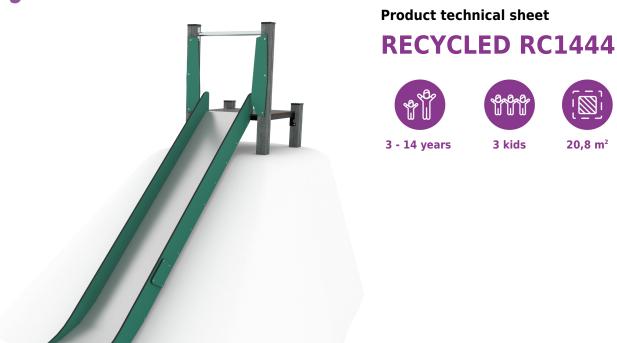

## **Product technical sheet RECYCLED RC1444**

#### **Product data**

| Length                         | 321 cm       |  |
|--------------------------------|--------------|--|
| Width                          | 84 cm        |  |
| Total height                   | 261 cm       |  |
| Age group                      | 3 - 14 years |  |
| Number of users                | 3 kids       |  |
| Safety zone                    | 20,8 m2      |  |
| Free fall height               | <60 cm       |  |
| The height of the platforms    | 35 cm        |  |
| In accordance with norm EN     | 1176-1:2017  |  |
| Weight of the heaviest part    | 55 kg        |  |
| Dimensions of the largest part | 315x52x15 cm |  |
| Availability of spare parts    | YES          |  |
| Installation time              | 3,0 h        |  |
|                                |              |  |