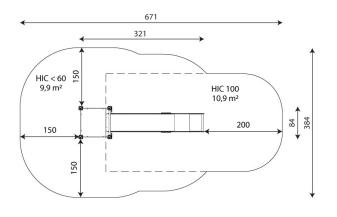

#### **Product data**

| Length                         | 321 cm       |  |
|--------------------------------|--------------|--|
| Width                          | 84 cm        |  |
| Total height                   | 261 cm       |  |
| Age group                      | 3 - 14 years |  |
| Number of users                | 3 kids       |  |
| Safety zone                    | 20,8 m2      |  |
| Free fall height               | <60 cm       |  |
| The height of the platforms    | 35 cm        |  |
| In accordance with norm EN     | 1176-1:2017  |  |
| Weight of the heaviest part    | 55 kg        |  |
| Dimensions of the largest part | 315x52x15 cm |  |
| Availability of spare parts    | YES          |  |
| Installation time              | 3,0 h        |  |
|                                |              |  |

#### Amount of safe surface corresponding with free fall height:

| HIC <60 | 9,9 m <sup>2</sup> |
|---------|--------------------|
| HIC 100 | 10,9 m²            |

Data is subject to change without prior notice.