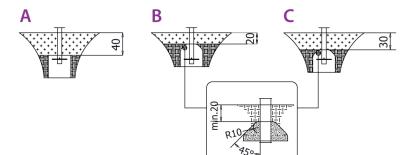

### Surfaces according to EN 1176-1:2017

|                                                   | Description (mm) | Layer thickness<br>(cm) | Maximum fall<br>heights (cm) |
|---------------------------------------------------|------------------|-------------------------|------------------------------|
| Turf/ top layer of soil (A,B,C)                   | -                | -                       | ≤100                         |
| bark (A,C) Particle size from 20<br>to 80         | 30               | ≤200                    |                              |
|                                                   | to 80            | 40                      | ≤300                         |
| Particle size from 5                              | 30               | ≤200                    |                              |
| woodchips (A,C)                                   | ,C) to 30        | 40                      | ≤300                         |
| sand or gravel (A,C) Particle size from 0,25 to 8 | 30               | ≤200                    |                              |
|                                                   | 0,25 to 8        | 40                      | ≤300                         |
| synthetic attested<br>(A,B,C)                     |                  |                         | 100                          |