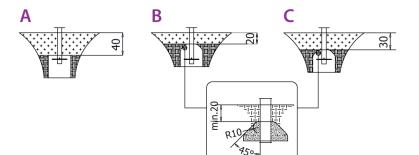

### Surfaces according to EN 1176-1:2017

|                                 | Description (mm)                      | Layer thickness<br>(cm) | Maximum fall<br>heights (cm) |
|---------------------------------|---------------------------------------|-------------------------|------------------------------|
| Turf/ top layer of soil (A,B,C) | -                                     | -                       | ≤100                         |
| bark (A,C)                      | Particle size from 20                 | 30                      | ≤200                         |
|                                 | rk (A,C) to 80                        | 40                      | ≤300                         |
| woodching (A_C)                 | Particle size from 5                  | 30                      | ≤200                         |
| woodchips (A,C)                 | to 30                                 | 40                      | ≤300                         |
|                                 | (A,C) Particle size from 0,25 to 8 40 | 30                      | ≤200                         |
| sand or gravel (A,C)            |                                       | ≤300                    |                              |
| synthetic attested<br>(A,B,C)   | Tested according to EN 1177           |                         | 100                          |