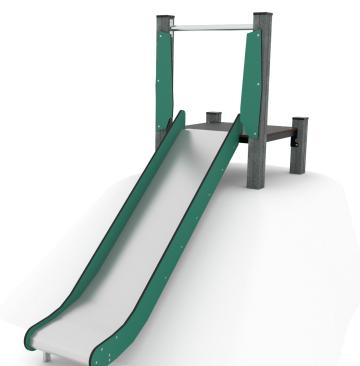

#### Product technical sheet

## **RECYCLED RC1442**



#### **Material specification**

- The structure is made of a durable, moisture-resistant and low-temperature recycled composite,
- Platforms made of durable anti-slip and waterproof plywood or HPL plate,
- The covers are made of recycled HDPE panel, resistant to weather conditions
- Slides made of stainless steel with sides made of recycled HDPE boards, resistant to atmospheric conditions,
- Stainless steel bars,
- Stainless steel screws and/or screws covered with plastic caps,



VAT: 534-250-14-46 PHONE: +48 42 203 24 99 ext. 26 M: +48 793 404 991



biuro@vinci-play.com info@vinci-play.com www.vinci-play.com











#### **Guarantee**



30 year guarantee -Structural strength of steel and stainless steel components

Detailed