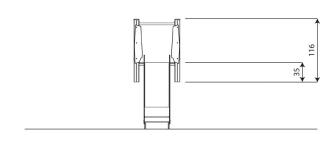

#### **Product data**

| 84 cm        |
|--------------|
| 201 cm       |
| 3 - 14 years |
| 3 kids       |
| 17,9 m2      |
| <60 cm       |
| 35 cm        |
| 1176-1:2017  |
| 30 kg        |
| 205x52x15 cm |
| YES          |
| 3,0 h        |
|              |