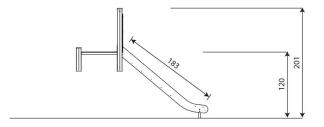

#### **Product data**

| 84 cm        |
|--------------|
| 201 cm       |
| 3 - 14 years |
| 3 kids       |
| 17,9 m2      |
| <60 cm       |
| 35 cm        |
| 1176-1:2017  |
| 30 kg        |
| 205x52x15 cm |
| YES          |
| 3,0 h        |
|              |