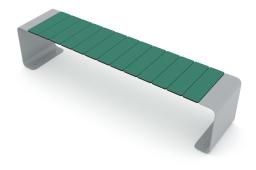

## **Material specification**

- Powder galvanized and powder coated steel construction,
- Seats/backrests made of recycled HDPE boards resistant to weather conditions, green HDPE panels made of 100% recycled materials, e.g. ocean waste such as fishing nets and ropes,
- Stainless steel screws and/or screws covered with • plastic caps,

### **Additional information**

- small architecture;
- no sharp edges or chinks that would pose a danger of • jamming the head, fingers or any other body parts;
- render is for reference only, the actual appearance of • the equipment and its color may vary;