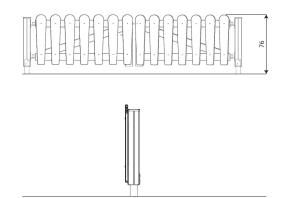

## **Product data**

| Length                      | 280 cm |
|-----------------------------|--------|
| Width                       | 12 cm  |
| Total height                | 76 cm  |
| Availability of spare parts | YES    |
| Color options               |        |