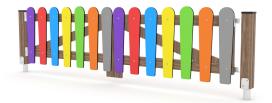

## **Product data**

| Length                      | 280 cm |
|-----------------------------|--------|
| Width                       | 12 cm  |
| Total height                | 76 cm  |
| Availability of spare parts | YES    |
| Color options               |        |

## **Material specification**

- Construction made of the highest quality laminated, impregnated and double coated pine wood 90 x 90 mm without knots, secured from the top with polypropylene plugs,
- Metal anchors made of hot dip galvanized steel, protecting the wood from direct contact with the ground to prevent rot and to extend the product's life,
- Colorful elements made of durable HDPE or HPL • plate, resistant to weather conditions,
- Stainless steel screws and/or screws covered with plastic caps,

## Additional information

- small architecture;
- no sharp edges or chinks that would pose a danger of . jimming the head, fingers or any other body parts;
- render is for reference only, the actual appearance of • the equipment and its color may vary;