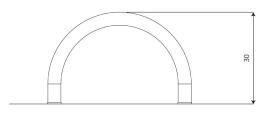

## **Product data**

| Length                      | 210 cm |
|-----------------------------|--------|
| Width                       | 47 cm  |
| Total height                | 30 cm  |
| Availability of spare parts | YES    |
| Color options               | •      |