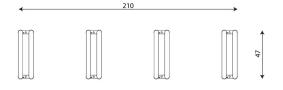

## **Product data**

| Length                      | 210 cm |
|-----------------------------|--------|
| Width                       | 47 cm  |
| Total height                | 30 cm  |
| Availability of spare parts | YES    |
| Color options               | •      |