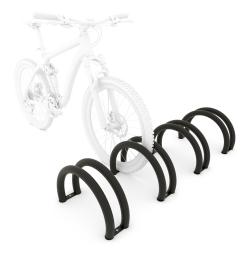

# **Product technical sheet PARK 0940**

## **Product data**

| Length                      | 210 cm |
|-----------------------------|--------|
| Width                       | 47 cm  |
| Total height                | 30 cm  |
| Availability of spare parts | YES    |
| Color options               | •      |

Data is subject to change without prior notice.

## **Material specification**

- Powder galvanized and powder coated steel construction,
- Stainless steel screws and/or screws covered with plastic caps,

#### **Additional information**

- small architecture;
- no sharp edges or chinks that would pose a danger of • jimming the head, fingers or any other body parts;
- render is for reference only, the actual appearance of • the equipment and its color may vary;





### **Guarantee**