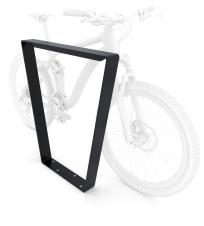

## **PARK 0936**

#### **Additional information**

- small architecture;
- no sharp edges or chinks that would pose a danger of jamming the head, fingers or any other body parts;
- render is for reference only, the actual appearance of the equipment and its color may vary;