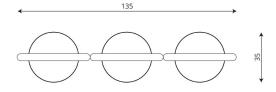

## **Product data**

| Length                      | 135 cm |
|-----------------------------|--------|
| Width                       | 35 cm  |
| Total height                | 95 cm  |
| Availability of spare parts | YES    |
| Color options               |        |