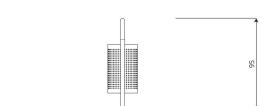

## **Product data**

| Length                      | 135 cm |
|-----------------------------|--------|
| Width                       | 35 cm  |
| Total height                | 95 cm  |
| Availability of spare parts | YES    |
| Color options               |        |