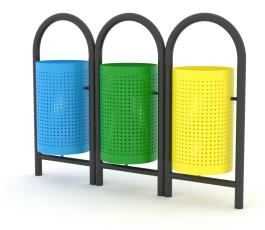

# **Product technical sheet PARK 0935**

### **Additional information**

- small architecture;
- no sharp edges or chinks that would pose a danger of . jimming the head, fingers or any other body parts;
- render is for reference only, the actual appearance of • the equipment and its color may vary;