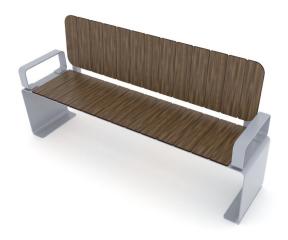

# **Material specification**

- Powder galvanized and powder coated steel construction,
- Seats/backrests made of durable HPL plate, resistant to weather conditions,
- Stainless steel screws and/or screws covered with plastic caps,

## **Additional information**

- small architecture;
- no sharp edges or chinks that would pose a danger of jimming the head, fingers or any other body parts;
- render is for reference only, the actual appearance of the equipment and its color may vary;