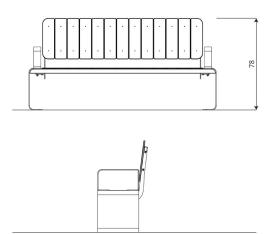

#### **Product data**

| Length                      | 159 cm |
|-----------------------------|--------|
| Width                       | 42 cm  |
| Total height                | 78 cm  |
| Availability of spare parts | YES    |
| Installation time           | 1 h    |