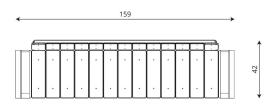

#### **Product data**

| Length                      | 159 cm |
|-----------------------------|--------|
| Width                       | 42 cm  |
| Total height                | 78 cm  |
| Availability of spare parts | YES    |
| Installation time           | 1 h    |