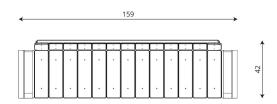

#### **Product data**

| Length                      | 159 cm |
|-----------------------------|--------|
| Width                       | 42 cm  |
| Total height                | 78 cm  |
| Availability of spare parts | YES    |
| Installation time           | 1 h    |