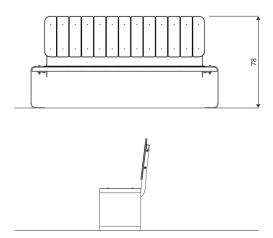

#### **Product data**

| Length                      | 159 cm |
|-----------------------------|--------|
| Width                       | 42 cm  |
| Total height                | 78 cm  |
| Availability of spare parts | YES    |
| Installation time           | 1 h    |