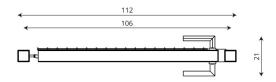

### **Product data**

| Length                      | 112 cm |
|-----------------------------|--------|
| Width                       | 21 cm  |
| Total height                | 120 cm |
| Availability of spare parts | YES    |