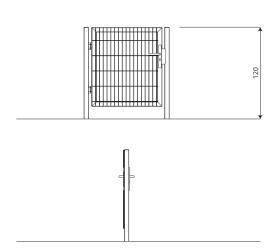

### **Product data**

| Length                      | 112 cm |
|-----------------------------|--------|
| Width                       | 21 cm  |
| Total height                | 120 cm |
| Availability of spare parts | YES    |