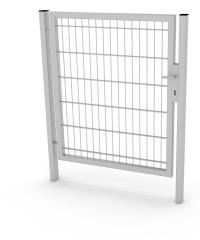

## **PARK 0922**

## **Material specification**

- Hot-dip galvanized steel construction,
- Stainless steel screws and/or screws covered with . plastic caps,
- Safe end caps on the top of the bar, made of durable HDPE plate, resistant to weather conditions,

## Additional information

- small architecture;
- no sharp edges or chinks that would pose a danger of • jimming the head, fingers or any other body parts;
- render is for reference only, the actual appearance of • the equipment and its color may vary;