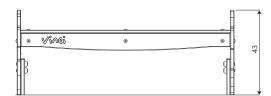

## **Product data**

| Length                      | 112 cm |
|-----------------------------|--------|
| Width                       | 49 cm  |
| Total height                | 43 cm  |
| Availability of spare parts | YES    |
| Installation time           | 2 h    |
| Color options               |        |