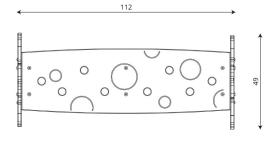

## **Product data**

| Length                      | 112 cm |
|-----------------------------|--------|
| Width                       | 49 cm  |
| Total height                | 43 cm  |
| Availability of spare parts | YES    |
| Installation time           | 2 h    |
| Color options               |        |