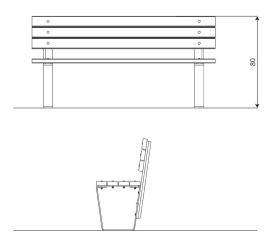

#### **Product data**

| Length                      | 160 cm |
|-----------------------------|--------|
| Width                       | 48 cm  |
| Total height                | 80 cm  |
| Availability of spare parts | YES    |
| Installation time           | 1 h    |