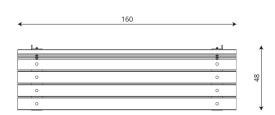

#### **Product data**

| Length                      | 160 cm |
|-----------------------------|--------|
| Width                       | 48 cm  |
| Total height                | 80 cm  |
| Availability of spare parts | YES    |
| Installation time           | 1 h    |