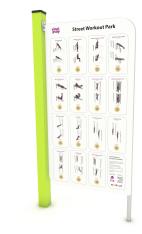

## **Product technical sheet WORKOUT 2399**

## **Material specification**

- Powder galvanized and powder-coated or stainless steel construction of 100 x 100 mm profile, dulrable end caps on the top of the structure made of plastic,
- Stainless steel bars with a diameter of 38 mm for • a comfortable grip during exercises.
- The board made of an aluminum composite plate with a polyethylene core (dibond), resistant to temperature changes,
- Stainless steel screws and/or screws covered with • plastic caps,

## **Additional information**

- small architecture;
- anchoring on flat surface, 80 cm deep;
- render is for reference only, the actual appearance of • the equipment and its color may vary;

30 year guarantee -Structural strength of steel and stainless steel components