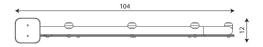

## **Product data**

| Length                          | 104 cm |
|---------------------------------|--------|
| Width                           | 12 cm  |
| Total height                    | 204 cm |
| Availability of spare parts YES |        |
| Color options                   |        |