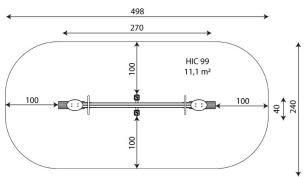

#### Amount of safe surface corresponding with free fall height:

| HIC 99 | 11,1 m² |
|--------|---------|
|--------|---------|

Data is subject to change without prior notice.

Vinci Group Sp. z o.o. Seminaryjna 9 Street 99-400 Łowicz VAT: 534-250-14-46 PHONE: +48 42 203 24 99 ext. 26 M: +48 793 404 991