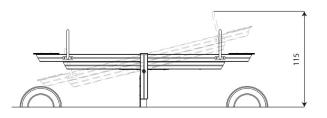

#### **Product data**

| Length                         | 270 cm       |  |
|--------------------------------|--------------|--|
| Width                          | 40 cm        |  |
| Total height                   | 115 cm       |  |
| Age group                      | 3 - 14 years |  |
| Number of users                | 2 kids       |  |
| Safety zone                    | 11,1 m2      |  |
| Free fall height               | 99 cm        |  |
| In accordance with norm EN     | 1176-1:2017  |  |
| Weight of the heaviest part    | 40 kg        |  |
| Dimensions of the largest part | 270x35x55 cm |  |
| Availability of spare parts    | YES          |  |
| Installation time              | 1 h          |  |
| Color options                  |              |  |