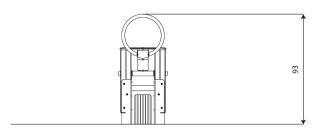

#### **Product data**

| Length                         | 270 cm       |  |
|--------------------------------|--------------|--|
| Width                          | 40 cm        |  |
| Total height                   | 115 cm       |  |
| Age group                      | 3 - 14 years |  |
| Number of users                | 2 kids       |  |
| Safety zone                    | 11,1 m2      |  |
| Free fall height               | 99 cm        |  |
| In accordance with norm EN     | 1176-1:2017  |  |
| Weight of the heaviest part    | 40 kg        |  |
| Dimensions of the largest part | 270x35x55 cm |  |
| Availability of spare parts    | YES          |  |
| Installation time              | 1 h          |  |
| Color options                  |              |  |