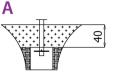

## Surfaces according to EN 1176-1:2017

|                                               | Description (mm)            | Layer thickness<br>(cm) | Maximum fall<br>heights (cm) |
|-----------------------------------------------|-----------------------------|-------------------------|------------------------------|
| Turf/ top layer of soil (A,B,C)               | -                           | -                       | ≤100                         |
| bark (A,C) Particle size from 20<br>to 80     | 30                          | ≤200                    |                              |
|                                               | 40                          | ≤300                    |                              |
| woodchips (A,C) Particle size from 5<br>to 30 | 30                          | ≤200                    |                              |
|                                               | 40                          | ≤300                    |                              |
| sand or gravel (A,C)<br>0,25 to 8             | 30                          | ≤200                    |                              |
|                                               | 0,25 to 8                   | 40                      | ≤300                         |
| synthetic attested<br>(A,B,C)                 | Tested according to EN 1177 |                         | 99                           |