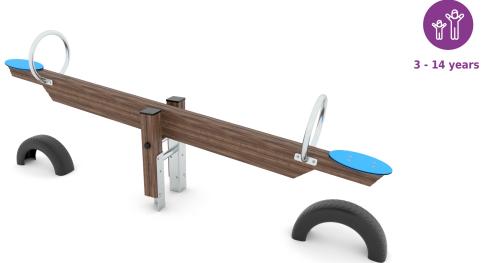

# SWING WD1425

2 kids 11,1 m<sup>2</sup>

#### **Product data**

| Length                         | 270 cm       |  |
|--------------------------------|--------------|--|
| Width                          | 40 cm        |  |
| Total height                   | 115 cm       |  |
| Age group                      | 3 - 14 years |  |
| Number of users                | 2 kids       |  |
| Safety zone                    | 11,1 m2      |  |
| Free fall height               | 99 cm        |  |
| In accordance with norm EN     | 1176-1:2017  |  |
| Weight of the heaviest part    | 40 kg        |  |
| Dimensions of the largest part | 270x35x55 cm |  |
| Availability of spare parts    | YES          |  |
| Installation time              | 1 h          |  |
| Color options                  |              |  |