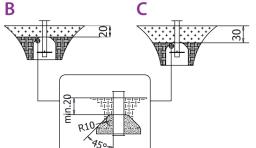

## Surfaces according to EN 1176-1:2017

|                                               | Description (mm)            | Layer thickness<br>(cm) | Maximum fall<br>heights (cm) |
|-----------------------------------------------|-----------------------------|-------------------------|------------------------------|
| Turf/ top layer of soil (A,B,C)               | -                           | -                       | ≤100                         |
| bark (A,C) Particle size from 20<br>to 80     | 30                          | ≤200                    |                              |
|                                               | 40                          | ≤300                    |                              |
| woodchips (A,C) Particle size from 5<br>to 30 | 30                          | ≤200                    |                              |
|                                               | 40                          | ≤300                    |                              |
| sand or gravel (A,C)<br>0,25 to 8             | 30                          | ≤200                    |                              |
|                                               | 0,25 to 8                   | 40                      | ≤300                         |
| synthetic attested<br>(A,B,C)                 | Tested according to EN 1177 |                         | 99                           |