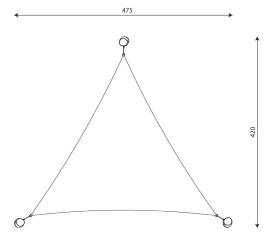

## **Product data**

| Length                         | 475 cm       |
|--------------------------------|--------------|
| Width                          | 420 cm       |
| Total height                   | 240 cm       |
| Weight of the heaviest part    | 79 kg        |
| Dimensions of the largest part | 340x18x18 cm |
| Availability of spare parts    | YES          |
| Installation time              | 1,5 h        |
| Installation time              | 1,5 h        |