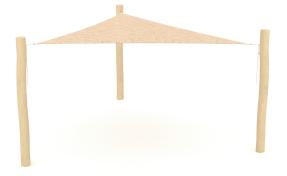

# Product technical sheet **ROBINIA RB1387**

## **Product data**

| Length                         | 475 cm       |
|--------------------------------|--------------|
| Width                          | 420 cm       |
| Total height                   | 240 cm       |
| Weight of the heaviest part    | 79 kg        |
| Dimensions of the largest part | 340x18x18 cm |
| Availability of spare parts    | YES          |
| Installation time              | 1,5 h        |
| Installation time              | 1,5 h        |

# **Material specification**

- Construction made of Robinia very durable acacia wood with a diameter of ~ 18 cm without sharp edges, resistant to weather conditions,
- Weather-resistant mesh fabric made of HDPE, protecting against UV rays,
- Stainless steel screws,

# **Additional information**

- small architecture;
- no sharp edges or chinks that would pose a danger of jimming the head, fingers or any other body parts;
- anchoring on flat surface, 100 cm deep;
- render is for reference only, the actual appearance of the equipment and its color may vary;