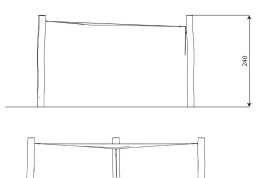

## **Product data**

| Length                         | 475 cm       |
|--------------------------------|--------------|
| Width                          | 420 cm       |
| Total height                   | 240 cm       |
| Weight of the heaviest part    | 79 kg        |
| Dimensions of the largest part | 340x18x18 cm |
| Availability of spare parts    | YES          |
| Installation time              | 1,5 h        |
| Installation time              | 1,5 h        |