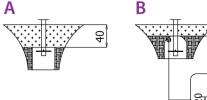

### Surfaces according to EN 1176-1:2017

|                                 | Description (mm)                | Layer thickness<br>(cm) | Maximum fall<br>heights (cm) |
|---------------------------------|---------------------------------|-------------------------|------------------------------|
| Turf/ top layer of soil (A,B,C) | -                               | -                       | ≤100                         |
| bark (A,C)                      | Particle size from 20<br>to 80  | 30                      | ≤200                         |
|                                 |                                 | 40                      | ≤300                         |
| woodchips (A,C)                 | Particle size from 5<br>to 30   | 30                      | ≤200                         |
|                                 |                                 | 40                      | ≤300                         |
| sand or gravel (A,C)            | Particle size from<br>0,25 to 8 | 30                      | ≤200                         |
|                                 |                                 | 40                      | ≤300                         |
| synthetic attested<br>(A,B,C)   | Tested according to EN 1177     |                         | 175                          |