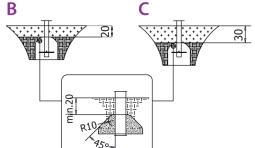

### Surfaces according to EN 1176-1:2017

|                                 | Description (mm)                | Layer thickness<br>(cm) | Maximum fall<br>heights (cm) |
|---------------------------------|---------------------------------|-------------------------|------------------------------|
| Turf/ top layer of soil (A,B,C) | -                               | -                       | ≤100                         |
| bark (A,C)                      | Particle size from 20<br>to 80  | 30                      | ≤200                         |
|                                 |                                 | 40                      | ≤300                         |
| woodchips (A,C)                 | Particle size from 5<br>to 30   | 30                      | ≤200                         |
|                                 |                                 | 40                      | ≤300                         |
| sand or gravel (A,C)            | Particle size from<br>0,25 to 8 | 30                      | ≤200                         |
|                                 |                                 | 40                      | ≤300                         |
| synthetic attested<br>(A,B,C)   | Tested according to EN 1177     |                         | 175                          |