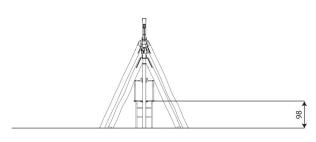

175 cm

98 cm

111 kg

YES

1176-1:2017

480x18x18 cm

#### Additional information

Free fall height

The height of the platforms

In accordance with norm EN Weight of the heaviest part

Dimensions of the largest part

Availability of spare parts

- equipment intended for public playgrounds; •
- equipment has a certificate issued by an accredited entity or a declaration of conformity;
- no sharp edges or chinks that would pose a danger of • jimming the head, fingers or any other body parts;
- anchoring on flat surface, 80 cm deep; •
- render is for reference only, the actual appearance of the equipment and its color may vary;