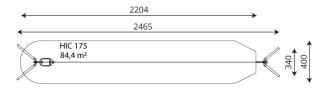

VAT: 534-250-14-46 PHONE: +48 42 203 24 99 ext. 26 M: +48 793 404 991

biuro@vinci-play.com info@vinci-play.com www.vinci-play.com

21/07/2022

**Product technical sheet ROBINIA RB1385 Product data** Length 2465 cm Width 340 cm Total height 400 cm 5 - 14 years Age group Number of users 1 kids 84.4 m2 Safety zone

#### Amount of safe surface corresponding with free fall height:

| HIC 175 | 84,4 m <sup>2</sup> |
|---------|---------------------|
|         |                     |

Data is subject to change without prior notice.