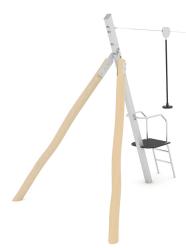

## **ROBINIA RB1385**

VAT: 534-250-14-46 PHONE: +48 42 203 24 99 ext. 26 M: +48 793 404 991

biuro@vinci-play.com info@vinci-play.com www.vinci-play.com

21/07/2022

**Product technical sheet ROBINIA RB1385 Product data** Length 2465 cm Width 340 cm Total height 400 cm 5 - 14 years Age group Number of users 1 kids 84.4 m2 Safety zone