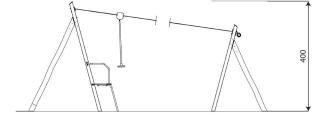

VAT: 534-250-14-46 PHONE: +48 42 203 24 99 ext. 26 M: +48 793 404 991

biuro@vinci-play.com info@vinci-play.com www.vinci-play.com

21/07/2022

**Product technical sheet ROBINIA RB1385 Product data** Length 2465 cm Width 340 cm Total height 400 cm 5 - 14 years Age group Number of users 1 kids 84.4 m2 Safety zone

#### Additional information

Free fall height

The height of the platforms

In accordance with norm EN Weight of the heaviest part

Dimensions of the largest part

Availability of spare parts

- equipment intended for public playgrounds; •
- equipment has a certificate issued by an accredited entity or a declaration of conformity;
- no sharp edges or chinks that would pose a danger of • jimming the head, fingers or any other body parts;
- anchoring on flat surface, 80 cm deep; •
- render is for reference only, the actual appearance of the equipment and its color may vary;