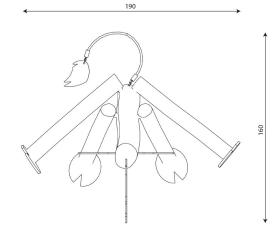

### **Product data**

| Length                         | 190 cm       |
|--------------------------------|--------------|
| Width                          | 160 cm       |
| Total height                   | 215 cm       |
| In accordance with norm EN     | 1176-1:2017  |
| Weight of the heaviest part    | 59 kg        |
| Dimensions of the largest part | 260x18x18 cm |
| Availability of spare parts    | YES          |
| Installation time              | 2,5 h        |
|                                |              |