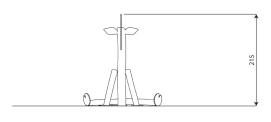

### **Product data**

| Length                         | 190 cm       |
|--------------------------------|--------------|
| Width                          | 160 cm       |
| Total height                   | 215 cm       |
| In accordance with norm EN     | 1176-1:2017  |
| Weight of the heaviest part    | 59 kg        |
| Dimensions of the largest part | 260x18x18 cm |
| Availability of spare parts    | YES          |
| Installation time              | 2,5 h        |
|                                |              |