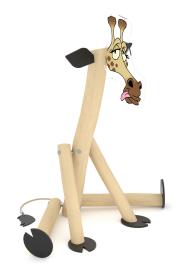

# **Product technical sheet ROBINIA RB1322**

## **Material specification**

- Construction made of Robinia very durable acacia wood with diameter  $\sim 14$  - 18 cm without sharp edges, resistant to weather conditions,
- Transparent polycarbonate panels with a weather-resistant print,
- Elements made of safe, certified rubber with textile reinforcement,
- Steel ropes in polypropylene braid, connected with durable plastic elements, stainless steel or aluminum.
- Calibrated stainless steel chains, preventing • fingers entrapment,
- Screws covered with plastic caps and/or stainless • steel screws.