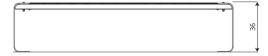

## **Product data**

| Length                      | 159 cm |
|-----------------------------|--------|
| Width                       | 35 cm  |
| Total height                | 36 cm  |
| Availability of spare parts | YES    |
| Installation time           | 1 h    |