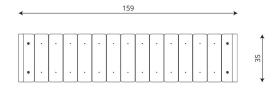

## **Product data**

| Length                      | 159 cm |
|-----------------------------|--------|
| Width                       | 35 cm  |
| Total height                | 36 cm  |
| Availability of spare parts | YES    |
| Installation time           | 1 h    |