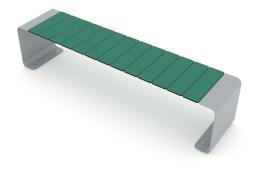

## **Material specification**

- Powder galvanized and powder coated steel construction,
- Seats/backrests made of recycled HDPE boards resistant to weather conditions, green HDPE panels made of 100% recycled materials, e.g. ocean waste such as fishing nets and ropes,
- Stainless steel screws and/or screws covered with • plastic caps,

### **Additional information**

- small architecture;
- no sharp edges or chinks that would pose a danger of • jimming the head, fingers or any other body parts;
- render is for reference only, the actual appearance of • the equipment and its color may vary;