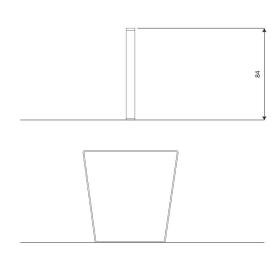

#### **Product data**

| Length                          | 87 cm |
|---------------------------------|-------|
| Width                           | 8 cm  |
| Total height                    | 84 cm |
| Availability of spare parts YES |       |
| Color options                   |       |