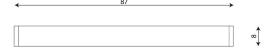

#### **Product data**

| Length                          | 87 cm |
|---------------------------------|-------|
| Width                           | 8 cm  |
| Total height                    | 84 cm |
| Availability of spare parts YES |       |
| Color options                   |       |