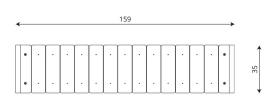

#### **Product data**

| Length                      | 159 cm |
|-----------------------------|--------|
| Width                       | 35 cm  |
| Total height                | 36 cm  |
| Availability of spare parts | YES    |
| Installation time           | 1 h    |