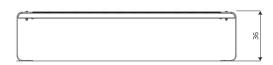

#### **Product data**

| Length                      | 159 cm |
|-----------------------------|--------|
| Width                       | 35 cm  |
| Total height                | 36 cm  |
| Availability of spare parts | YES    |
| Installation time           | 1 h    |