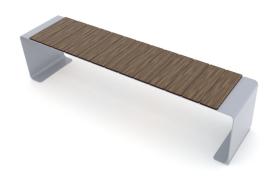

# **PARK 0925**

## **Material specification**

- Powder galvanized and powder coated steel construction,
- Seats/backrests made of durable HPL plate, resistant to weather conditions,
- Stainless steel screws and/or screws covered with plastic caps,

### **Additional information**

- small architecture;
- no sharp edges or chinks that would pose a danger of jimming the head, fingers or any other body parts;
- render is for reference only, the actual appearance of the equipment and its color may vary;