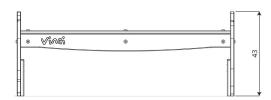

### **Product data**

| Length                      | 111 cm |
|-----------------------------|--------|
| Width                       | 50 cm  |
| Total height                | 43 cm  |
| Availability of spare parts | YES    |
| Installation time           | 2 h    |
| Color options               |        |