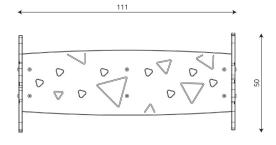

### **Product data**

| Length                      | 111 cm |
|-----------------------------|--------|
| Width                       | 50 cm  |
| Total height                | 43 cm  |
| Availability of spare parts | YES    |
| Installation time           | 2 h    |
| Color options               |        |