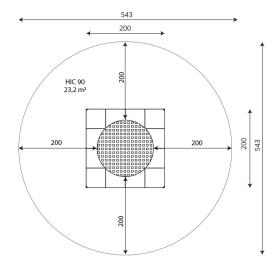

## **Product data**

| Length                      | 200 cm  |
|-----------------------------|---------|
| Width                       | 200 cm  |
| Total height                | 5 cm    |
| Safety zone                 | 23,2 m2 |
| Free fall height            | 90 cm   |
| Availability of spare parts | YES     |