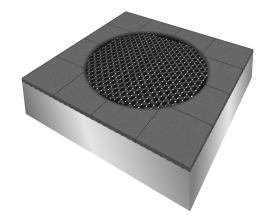

## **Material specification**

- Frame made of special hot-dip galvanized steel for below ground level installation,
- The reinforced mesh of belt material features • with high level of vandalism safety,

### Additional information

- Sport equipment;
- equipment has a certificate issued by an accredited • entity or a declaration of conformity;
- no sharp edges or chinks that would pose a danger of • jimming the head, fingers or any other body parts;
- render is for reference only, the actual appearance of • the equipment and its color may vary;