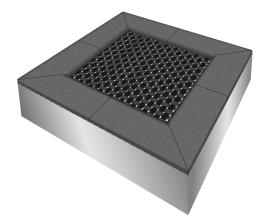

# **Product technical sheet SPORT TRAMP 2200**

### **Material specification**

- Frame made of special hot-dip galvanized steel for below ground level installation,
- The reinforced mesh of belt material features • with high level of vandalism safety,