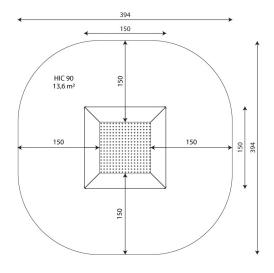

## **Product data**

| Length                      | 150 cm      |
|-----------------------------|-------------|
| Width                       | 150 cm      |
| Total height                | 5 cm        |
| Safety zone                 | 13,6 m2     |
| Free fall height            | 90 cm       |
| In accordance with norm EN  | 1176-1:2017 |
| Availability of spare parts | YES         |