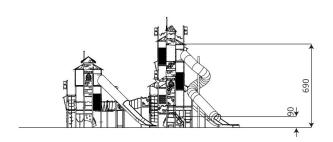

### **CASTILLO 3041-1**

4 - 14 years

162 kids

141,1 m<sup>2</sup>

#### **Product data**

| Length                         | 1530 cm                                                                                   |
|--------------------------------|-------------------------------------------------------------------------------------------|
| Width                          | 1325 cm                                                                                   |
| Total height                   | 955 cm                                                                                    |
| Age group                      | 4 - 14 years                                                                              |
| Number of users                | 162 kids                                                                                  |
| Safety zone                    | 141,1 m2                                                                                  |
| Free fall height               | 270 cm                                                                                    |
| The height of the platforms    | 90, 120, 150, 180, 210, 270, 300, 330, 360, 420, 450, 480, 510, 540, 570, 600, 630,690 cm |
| tube slide platform height     | 360, 570 cm                                                                               |
| slide platform height          | 150, 180, 210 cm                                                                          |
| In accordance with norm EN     | 1176-1:2017                                                                               |
| Weight of the heaviest part    | 210 kg                                                                                    |
| Dimensions of the largest part | 8x8x585 cm                                                                                |
| Availability of spare parts    | YES                                                                                       |
| Color options                  | <b>6 0</b>                                                                                |