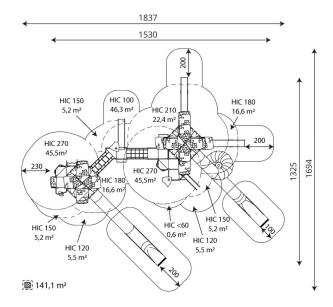

#### **Product data**

| Length                         | 1530 cm                                                                                   |
|--------------------------------|-------------------------------------------------------------------------------------------|
| Width                          | 1325 cm                                                                                   |
| Total height                   | 955 cm                                                                                    |
| Age group                      | 4 - 14 years                                                                              |
| Number of users                | 162 kids                                                                                  |
| Safety zone                    | 141,1 m2                                                                                  |
| Free fall height               | 270 cm                                                                                    |
| The height of the platforms    | 90, 120, 150, 180, 210, 270, 300, 330, 360, 420, 450, 480, 510, 540, 570, 600, 630,690 cm |
| tube slide platform height     | 360, 570 cm                                                                               |
| slide platform height          | 150, 180, 210 cm                                                                          |
| In accordance with norm EN     | 1176-1:2017                                                                               |
| Weight of the heaviest part    | 210 kg                                                                                    |
| Dimensions of the largest part | 8x8x585 cm                                                                                |
| Availability of spare parts    | YES                                                                                       |
| Color options                  | <b>6 0</b>                                                                                |

# Amount of safe surface corresponding with free fall height:

| 0,6 m <sup>2</sup>  |
|---------------------|
| 46,3 m²             |
| 5,5 m <sup>2</sup>  |
| 5,2 m <sup>2</sup>  |
| 16,6 m <sup>2</sup> |
| 22,4 m²             |
| 45,5 m <sup>2</sup> |
|                     |