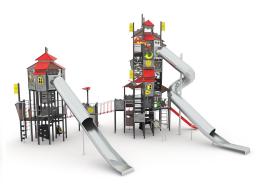

### **CASTILLO 3041-1**

4 - 14 years

162 kids

141,1 m<sup>2</sup>

### **CASTILLO 3041-1**

**17**number of activity elements