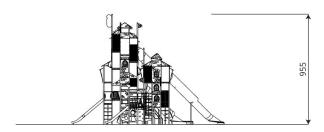

#### **Product data**

| Length                         | 1530 cm                                                                                   |
|--------------------------------|-------------------------------------------------------------------------------------------|
| Width                          | 1325 cm                                                                                   |
| Total height                   | 955 cm                                                                                    |
| Age group                      | 4 - 14 years                                                                              |
| Number of users                | 162 kids                                                                                  |
| Safety zone                    | 141,1 m2                                                                                  |
| Free fall height               | 270 cm                                                                                    |
| The height of the platforms    | 90, 120, 150, 180, 210, 270, 300, 330, 360, 420, 450, 480, 510, 540, 570, 600, 630,690 cm |
| tube slide platform height     | 360, 570 cm                                                                               |
| slide platform height          | 150, 180, 210 cm                                                                          |
| In accordance with norm EN     | 1176-1:2017                                                                               |
| Weight of the heaviest part    | 210 kg                                                                                    |
| Dimensions of the largest part | 8x8x585 cm                                                                                |
| Availability of spare parts    | YES                                                                                       |
| Color options                  | <b>6 0</b>                                                                                |