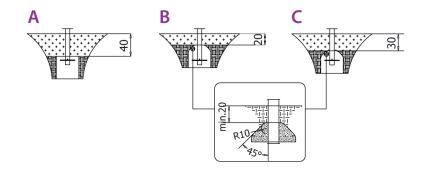

### Surfaces according to EN 1176-1:2017

|                                 | Description (mm)                | Layer thickness<br>(cm) | Maximum fall<br>heights (cm) |
|---------------------------------|---------------------------------|-------------------------|------------------------------|
| Turf/ top layer of soil (A,B,C) | -                               | -                       | ≤100                         |
| bark (A,C)                      | Particle size from 20<br>to 80  | 30                      | ≤200                         |
|                                 |                                 | 40                      | ≤300                         |
| woodchips (A,C)                 | Particle size from 5            | 30                      | ≤200                         |
|                                 | to 30                           | 40                      | ≤300                         |
| sand or gravel (A,C)            | Particle size from<br>0,25 to 8 | 30                      | ≤200                         |
|                                 |                                 | 40                      | ≤300                         |
| synthetic attested (A,B,C)      | Tested according to EN 1177     |                         | 270                          |