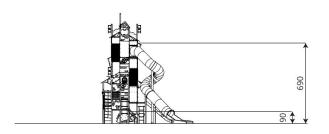

## **Product data**

| Length                         | 1055 cm                                                                                    |
|--------------------------------|--------------------------------------------------------------------------------------------|
| Width                          | 800 cm                                                                                     |
| Total height                   | 955 cm                                                                                     |
| Age group                      | 4 - 14 years                                                                               |
| Number of users                | 105 kids                                                                                   |
| Safety zone                    | 76,5 m2                                                                                    |
| Free fall height               | 270 cm                                                                                     |
| The height of the platforms    | 90, 120, 150, 180, 210, 270, 300, 330, 360, 420, 450, 480, 510, 540, 570, 600, 630, 690 cm |
| tube slide platform height     | 570 cm                                                                                     |
| slide platform height          | 180, 210 cm                                                                                |
| In accordance with norm EN     | 1176-1:2017                                                                                |
| Weight of the heaviest part    | 210 kg                                                                                     |
| Dimensions of the largest part | 8x8x585 cm                                                                                 |
| Availability of spare parts    | YES                                                                                        |
| Installation time              | 21 h                                                                                       |
| Color options                  | <b>6 0</b>                                                                                 |