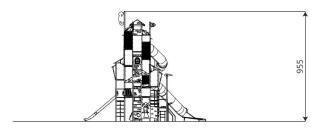

## **Product data**

| Length                         | 1055 cm                                                                                    |
|--------------------------------|--------------------------------------------------------------------------------------------|
| Width                          | 800 cm                                                                                     |
| Total height                   | 955 cm                                                                                     |
| Age group                      | 4 - 14 years                                                                               |
| Number of users                | 105 kids                                                                                   |
| Safety zone                    | 76,5 m2                                                                                    |
| Free fall height               | 270 cm                                                                                     |
| The height of the platforms    | 90, 120, 150, 180, 210, 270, 300, 330, 360, 420, 450, 480, 510, 540, 570, 600, 630, 690 cm |
| tube slide platform height     | 570 cm                                                                                     |
| slide platform height          | 180, 210 cm                                                                                |
| In accordance with norm EN     | 1176-1:2017                                                                                |
| Weight of the heaviest part    | 210 kg                                                                                     |
| Dimensions of the largest part | 8x8x585 cm                                                                                 |
| Availability of spare parts    | YES                                                                                        |
| Installation time              | 21 h                                                                                       |
| Color options                  | <b>6 0</b>                                                                                 |