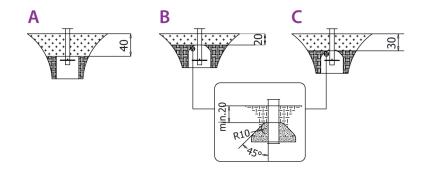

# Surfaces according to EN 1176-1:2017

|                                 | Description (mm)                | Layer thickness<br>(cm) | Maximum fall<br>heights (cm) |
|---------------------------------|---------------------------------|-------------------------|------------------------------|
| Turf/ top layer of soil (A,B,C) | -                               | -                       | ≤100                         |
| bark (A,C)                      | Particle size from 20<br>to 80  | 30                      | ≤200                         |
|                                 |                                 | 40                      | ≤300                         |
| woodchips (A,C)                 | Particle size from 5            | 30                      | ≤200                         |
|                                 | to 30                           | 40                      | ≤300                         |
| sand or gravel (A,C)            | Particle size from<br>0,25 to 8 | 30                      | ≤200                         |
|                                 |                                 | 40                      | ≤300                         |
| synthetic attested<br>(A,B,C)   | Tested according to EN 1177     |                         | 270                          |