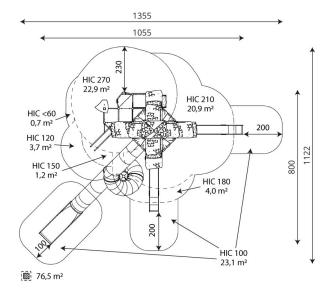

## **Product data**

| Length                         | 1055 cm                                                                                    |
|--------------------------------|--------------------------------------------------------------------------------------------|
| Width                          | 800 cm                                                                                     |
| Total height                   | 955 cm                                                                                     |
| Age group                      | 4 - 14 years                                                                               |
| Number of users                | 105 kids                                                                                   |
| Safety zone                    | 76,5 m2                                                                                    |
| Free fall height               | 270 cm                                                                                     |
| The height of the platforms    | 90, 120, 150, 180, 210, 270, 300, 330, 360, 420, 450, 480, 510, 540, 570, 600, 630, 690 cm |
| tube slide platform height     | 570 cm                                                                                     |
| slide platform height          | 180, 210 cm                                                                                |
| In accordance with norm EN     | 1176-1:2017                                                                                |
| Weight of the heaviest part    | 210 kg                                                                                     |
| Dimensions of the largest part | 8x8x585 cm                                                                                 |
| Availability of spare parts    | YES                                                                                        |
| Installation time              | 21 h                                                                                       |
| Color options                  | <b>6 0</b>                                                                                 |

# Amount of safe surface corresponding with free fall height:

| HIC <60 | 0,7 m <sup>2</sup> |
|---------|--------------------|
| HIC 100 | 23,1 m²            |
| HIC 120 | 3,7 m <sup>2</sup> |
| HIC 150 | 1,2 m <sup>2</sup> |
| HIC 180 | 4,0 m <sup>2</sup> |
| HIC 210 | 20,9 m²            |
| HIC 270 | 22,9 m²            |