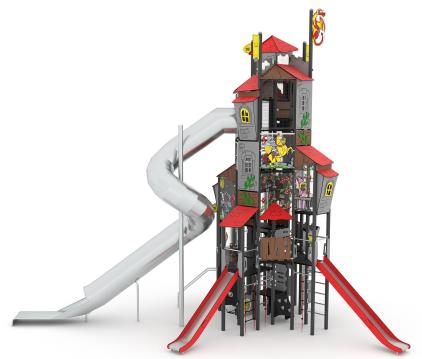

# **CASTILLO 3040-1**

4 - 14 years

rs 105 kids

76,5 m<sup>2</sup>

## **Product data**

| Length                         | 1055 cm                                                                                    |
|--------------------------------|--------------------------------------------------------------------------------------------|
| Width                          | 800 cm                                                                                     |
| Total height                   | 955 cm                                                                                     |
| Age group                      | 4 - 14 years                                                                               |
| Number of users                | 105 kids                                                                                   |
| Safety zone                    | 76,5 m2                                                                                    |
| Free fall height               | 270 cm                                                                                     |
| The height of the platforms    | 90, 120, 150, 180, 210, 270, 300, 330, 360, 420, 450, 480, 510, 540, 570, 600, 630, 690 cm |
| tube slide platform height     | 570 cm                                                                                     |
| slide platform height          | 180, 210 cm                                                                                |
| In accordance with norm EN     | 1176-1:2017                                                                                |
| Weight of the heaviest part    | 210 kg                                                                                     |
| Dimensions of the largest part | 8x8x585 cm                                                                                 |
| Availability of spare parts    | YES                                                                                        |
| Installation time              | 21 h                                                                                       |
| Color options                  | <b>6 0</b>                                                                                 |